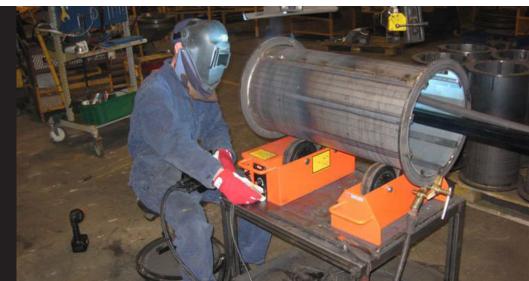

# **PIPE WELDING TURNING ROLLS - KAMEL ROLLS**

Reduce pipe preparation costs with these portable automated turning rolls which rotates pipe from 2" to 16" (51- 406 mm) diameter. Two models are available; Model **KR-200-L** has a turning capacity of 1500 lbs (680 kg), and an infinitely variable forward/reverse speed range of 1-35.4 IPM (2.5-89.9 cm/min). Model **KR-200-M** has a turning capacity of 1500 lbs (680 kg) and an infinitely variable forward/reverse speed range of 2.2-70.8 IPM (5.6-180 cm/min). Rotation speed can be precisely controlled and displayed in inches/mm per minute on an optional LED control. Contact Gullco or your Gullco distributor for complete details on these highly efficient, cost effective turning rolls.

# **Great For In-shop Pipe Manufacturing Applications** AUTOMATION PIPE TURNING ROLLS WITH FOOTSWITCH: KR-200-L AND KR-200-M