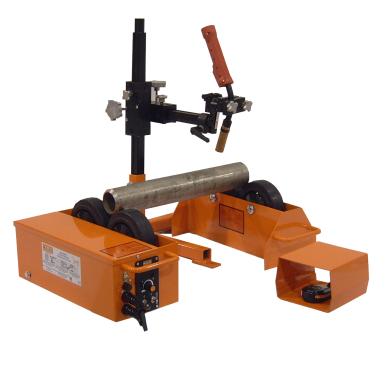

# **PIPE WELDING TURNING ROLLS - KAMEL ROLLS**

Reduce pipe preparation costs with these portable automated turning rolls which rotates pipe from 2" to 16" (51- 406 mm) diameter. Two models are available; Model **KR-200-L** has a turning capacity of 1500 lbs (680 kg), and an infinitely variable forward/reverse speed range of 1-35.4 IPM (2.5-89.9 cm/min). Model **KR-200-M** has a turning capacity of 1500 lbs (680 kg) and an infinitely variable forward/reverse speed range of 2.2-70.8 IPM (5.6-180 cm/min). Rotation speed can be precisely controlled and displayed in inches/mm per minute on an optional LED control. Contact Gullco or your Gullco distributor for complete details on these highly efficient, cost effective turning rolls.

# **Great For In-shop Pipe Manufacturing Applications** AUTOMATION PIPE TURNING ROLLS WITH FOOTSWITCH: KR-200-L AND KR-200-M

Electronic controls are resistant to damage from high frequency and electromagnetic interference.

**Portable**: total weight of power and idler roll is 69 lbs. (31.3 kg). Use anywhere that 42, 115 or 220-240 volts 50/60 cycle single phase power supply is available.

**Long life**, 6" (15.24 cm) diameter roller bearing wheels with rubber tires provide friction drive and uniformly smooth pipe rotation.

Protected on/off foot switch on 7.5 ft (2.3 m) cable provides maximum convenience and freedom for