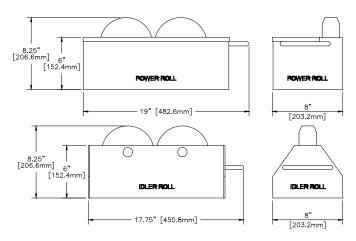

# DIMENSIONS: POWER AND IDLER ROLLS

KAT, KBM, MOGGY, KATBAK & SAM are registered trademarks of Gullco Enterprises Limiited

# **SPECIFICATIONS**

|                    | POWER ROLLS                     |                                  |
|--------------------|---------------------------------|----------------------------------|
|                    | Model KR-200-L                  | Model KR-200-M                   |
| TURNING CAPACITY   | 1500 lbs (680 kg)               | 1500 lbs (680 kg)                |
| LOAD CAPACITY/ROLL | 750 lbs (340 kg)                | 750 lbs (340 kg)                 |
| PIPE DIA. RANGE    | 2"-16" (51-406 mm)              | 2"-16" (51-406 mm)               |
| SPEED RANGE        | 1-35.4 IPM<br>(2.5-89.9 cm/min) | 2.2-70.8 IPM<br>(5.6-180 cm/min) |
| WEIGHT             | 48 lbs (21.8 kg)                | 48 lbs (21.8 kg)                 |
|                    | IDLER ROLLS Model KR-750        |                                  |
| LOAD CAPACITY      | 750 lbs (340 kg)                |                                  |
| PIPE DIA. RANGE    | 2"-16" (51-406 mm)              |                                  |
| WEIGHT             | 21 lbs (9.5 kg)                 |                                  |