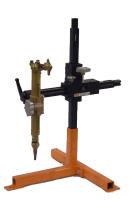

# MODEL KR-1000 CSB TORCH

**SUPPORT** 1 1/8" (28.6mm) square rack arms providing 22" (559 mm) of vertical adjustment and 10 1/2" (266.7 mm) of horizontal adjustment.

# MODEL KR-2000 CSB TORCH

**SUPPORT** Same as above but 1 1/2" (38.1mm) square rack arms providing 18" (457 mm) vertical adjustment and 6.5" (165 mm) of horizontal adjustment. Supplied with swivel mounted standard rack-type cutting torch holder.

Weight: 42 lbs (19.05 kg)