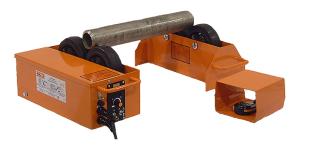

# **PIPE WELDING TURNING ROLLS - KAMEL ROLLS**

Reduce pipe preparation costs with these portable automated turning rolls which rotates pipe from 2" to 16" (51- 406 mm) diameter. Two models are available; Model **KR-200-L** has a turning capacity of 1500 lbs (680 kg), and an infinitely variable forward/reverse speed range of 1-35.4 IPM (2.5-89.9 cm/min). Model **KR-200-M** has a turning capacity of 1500 lbs (680 kg) and an infinitely variable forward/reverse speed range of 2.2-70.8 IPM (5.6-180 cm/min). Rotation speed can be precisely controlled and displayed in inches/mm per minute on an optional LED control. Contact Gullco or your Gullco distributor for complete details on these highly efficient, cost effective turning rolls.

# **Great For In-shop Pipe Manufacturing Applications** AUTOMATION PIPE TURNING ROLLS WITH FOOTSWITCH: KR-200-L AND KR-200-M

# **SPECIFICATIONS**

|                    | POWER ROLLS                     |                                  |
|--------------------|---------------------------------|----------------------------------|
|                    | Model KR-200-L                  | Model KR-200-M                   |
| TURNING CAPACITY   | 1500 lbs (680 kg)               | 1500 lbs (680 kg)                |
| LOAD CAPACITY/ROLL | 750 lbs (340 kg)                | 750 lbs (340 kg)                 |
| PIPE DIA. RANGE    | 2"-16" (51-406 mm)              | 2"-16" (51-406 mm)               |
| SPEED RANGE        | 1-35.4 IPM<br>(2.5-89.9 cm/min) | 2.2-70.8 IPM<br>(5.6-180 cm/min) |
| WEIGHT             | 48 lbs (21.8 kg)                | 48 lbs (21.8 kg)                 |
|                    | IDLER ROLLS Model KR-750        |                                  |
| LOAD CAPACITY      | 750 lbs (340 kg)                |                                  |
| PIPE DIA. RANGE    | 2"-16" (51-406 mm)              |                                  |
| WEIGHT             | 21 lbs (9.5 kg)                 |                                  |