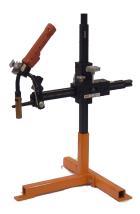

# MODEL KR-1000 WSB TORCH

**SUPPORT** 1 1/8" (28.6 mm) square rack arm providing 22" (559mm) of vertical adjustment and 10 1/2" (266.7mm) of horizontal adjustment. Weight: 25 lbs. (11.34kg)

# MODEL KR-2000 WSB TORCH

**SUPPORT** Same as above but 1 1/2" (38.1mm) square rack arms providing 18" (457 mm) vertical adjustment and 6.5" (165 mm) of horizontal adjustment. Supplied with insulated 4 motion, semi-automatic gun holder and swivel arm that allows adjustment of gun angle tilt. Weight: 42 lbs. (19.05 kg)